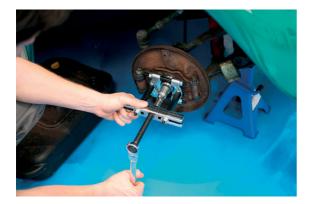

## **Gear & Bearing Puller/Splitter Set**

Set of two versatile gear and bearing splitters, drop forged and hardened, for removal of gears/bearings from cylindrical shafts.