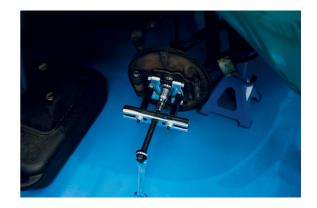

## **Gear & Bearing Puller/Splitter Set**

Set of two versatile gear and bearing splitters, drop forged and hardened, for removal of gears/bearings from cylindrical shafts.