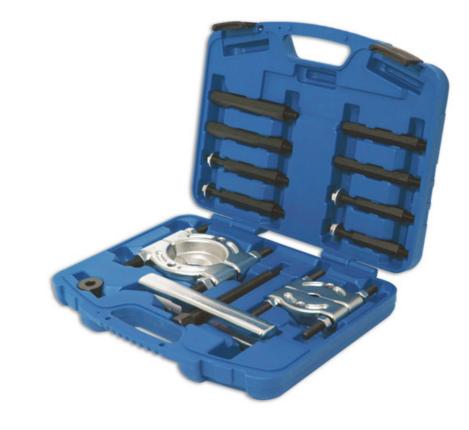

## **Gear & Bearing Puller/Splitter Set**

Set of two versatile gear and bearing splitters, drop forged and hardened, for removal of gears/bearings from cylindrical shafts.

## **Additional Information**

- Size range: set 1 30 50mm and set 2 50 75mm.
- Includes extension rods and carbon steel yoke.
- IMPORTANT: ensure the force screw is well lubricated with molybdenum disulphide grease before use.